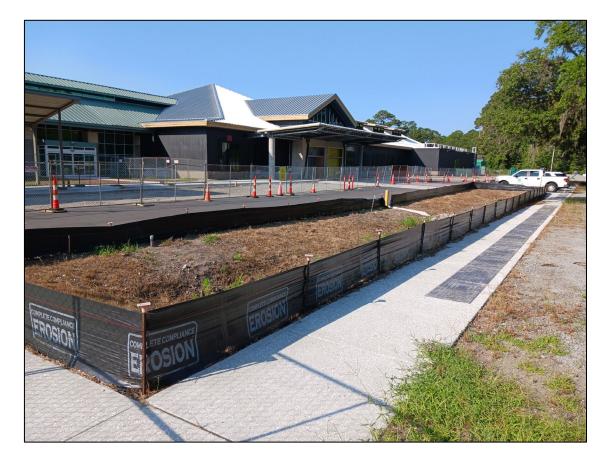

#### HILTON HEAD ISLAND AIRPORT Phase 1 Terminal Improvements June 30, 2025 Stakeholder Update



#### **HILTON HEAD ISLAND**

AIRPORT

hiltonheadairport.com

#### KEY WORK ITEMS ACCOMPLISHED (June 1 – June 30)

- •Roof installation, dried in, roof complete
- •Interior wall framing 80%, mostly high ceiling
- •Exterior Oyster shell finish 90% complete
- •Sheetrock installation 85%, mud and sanding, high ceiling remains
- •Interior water/HVAC/electrical/ Fire suppression final connection phase
- •Final drive lanes prepped for paving
- •Sidewalk bollards installed, prep for bike racks, flag poles
- •TSA offices painted, bathrooms tile work 90%
- •Exterior EFIS is complete
- •Jet bridge foundations poured

#### FRONT EXTERIOR VIEW







#### EXTERIOR VIEW







#### **INTERIOR VIEW**







#### EXTERIOR WORK







#### **INTERIOR WORK**









## MILESTONE SCHEDULE

| HHIA-016 - Hilt     | on Head Island | Airport Terminal Improvements 2025 May Update                 |                      |                         |             |             |               |       |       |        |         |                                 |           |          |         |          |          |         |          |         |         |                       |          |        |     |
|---------------------|----------------|---------------------------------------------------------------|----------------------|-------------------------|-------------|-------------|---------------|-------|-------|--------|---------|------------