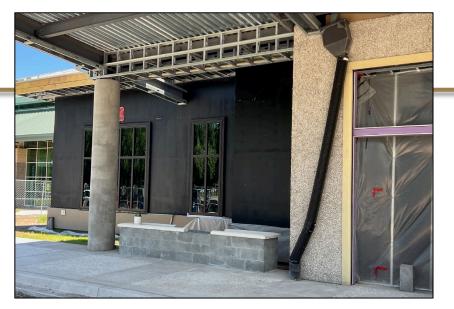

#### HILTON HEAD ISLAND AIRPORT Phase 1 Terminal Improvements June 30, 2025 Stakeholder Update



#### **HILTON HEAD ISLAND**

AIRPORT

hiltonheadairport.com

#### KEY WORK ITEMS ACCOMPLISHED (June 1 – June 30)

- •Roof installation, dried in, roof complete
- •Interior wall framing 80%, mostly high ceiling
- •Exterior Oyster shell finish 90% complete
- •Sheetrock installation 85%, mud and sanding, high ceiling remains
- •Interior water/HVAC/electrical/ Fire suppression final connection phase
- •Final drive lanes prepped for paving
- •Sidewalk bollards installed, prep for bike racks, flag poles
- •TSA offices painted, bathrooms tile work 90%
- •Exterior EFIS is complete
- •Jet bridge foundations poured

#### FRONT EXTERIOR VIEW







#### EXTERIOR VIEW







#### **INTERIOR VIEW**







#### EXTERIOR WORK







#### **INTERIOR WORK**









## MILESTONE SCHEDULE

| HHIA-016 - Hilt     | on Head Island | Airport Terminal Improvements 2025 May Update                 |                      |                         |             |             |               |       |       |        |         |                                 |           |          |         |          |          |         |          |         |         |                       |          |        |     |
|---------------------|----------------|---------------------------------------------------------------|----------------------|-------------------------|-------------|-------------|---------------|-------|-------|--------|---------|---------------------------------|------