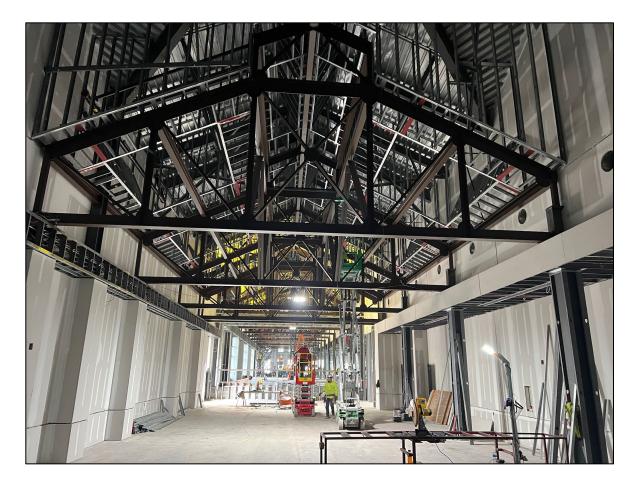

#### HILTON HEAD ISLAND AIRPORT Phase 1 Terminal Improvements June 30, 2025 Stakeholder Update



#### **HILTON HEAD ISLAND**

AIRPORT

hiltonheadairport.com

#### KEY WORK ITEMS ACCOMPLISHED (June 1 – June 30)

- •Roof installation, dried in, roof complete
- •Interior wall framing 80%, mostly high ceiling
- •Exterior Oyster shell finish 90% complete
- •Sheetrock installation 85%, mud and sanding, high ceiling remains
- •Interior water/HVAC/electrical/ Fire suppression final connection phase
- •Final drive lanes prepped for paving
- •Sidewalk bollards installed, prep for bike racks, flag poles
- •TSA offices painted, bathrooms tile work 90%
- •Exterior EFIS is complete
- •Jet bridge foundations poured

#### FRONT EXTERIOR VIEW







#### EXTERIOR VIEW







#### **INTERIOR VIEW**







#### EXTERIOR WORK







#### **INTERIOR WORK**









## MILESTONE SCHEDULE

| HHIA-016 - Hilt     | on Head Island | Airport Terminal Improvements 2025 May Update                 |                      |                         |             |             |               |       |       |        |         |                                 |           |          |         |          |          |         |          |         |         |                       |          |        |     |
|---------------------|----------------|---------------------------------------------------------------|----------------------|-------------------------|-------------|-------------|---------------|-------|-------|--------|---------|---------------------------------|-----------|----------|---------|-