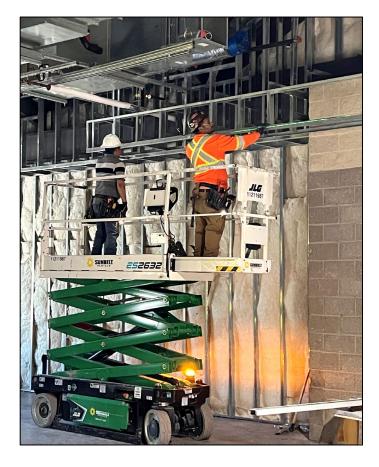

mprovements June 30, 2025 Stakeholder Update



#### **HILTON HEAD ISLAND**

AIRPORT

hiltonheadairport.com

#### KEY WORK ITEMS ACCOMPLISHED (June 1 – June 30)

- •Roof installation, dried in, roof complete
- •Interior wall framing 80%, mostly high ceiling
- •Exterior Oyster shell finish 90% complete
- •Sheetrock installation 85%, mud and sanding, high ceiling remains
- •Interior water/HVAC/electrical/ Fire suppression final connection phase
- •Final drive lanes prepped for paving
- •Sidewalk bollards installed, prep for bike racks, flag poles
- •TSA offices painted, bathrooms tile work 90%
- •Exterior EFIS is complete
- •Jet bridge foundations poured

#### FRONT EXTERIOR VIEW







#### EXTERIOR VIEW







#### **INTERIOR VIEW**







#### EXTERIOR WORK







#### **INTERIOR WORK**









## MILESTONE SCHEDULE

| HHIA-016 - Hilt     | on Head Island | Airport Terminal Improvements 2025 May Update                 |                      |                         |             |             |               |       |       |        |         |                                 |           |          |         |          |          |         |          |         |         |                       |          |        |     |
|---------------------|----------------|---------------------------------------------------------------|----------------------|-------------------------|-------------|-------------|---------------|-------|-------|--------|---------|---------------------------------|-----------|----------|---------|----------|----------|---------|----------|---------|----