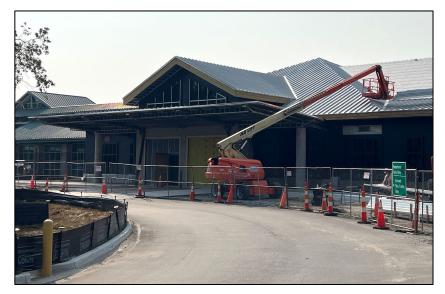

#### HILTON HEAD ISLAND AIRPORT Phase 1 Terminal Improvements June 30, 2025 Stakeholder Update



#### **HILTON HEAD ISLAND**

AIRPORT

hiltonheadairport.com

#### KEY WORK ITEMS ACCOMPLISHED (June 1 – June 30)

- •Roof installation, dried in, roof complete
- •Interior wall framing 80%, mostly high ceiling
- •Exterior Oyster shell finish 90% complete
- •Sheetrock installation 85%, mud and sanding, high ceiling remains
- •Interior water/HVAC/electrical/ Fire suppression final connection phase
- •Final drive lanes prepped for paving
- •Sidewalk bollards installed, prep for bike racks, flag poles
- •TSA offices painted, bathrooms tile work 90%
- •Exterior EFIS is complete
- •Jet bridge foundations poured

#### FRONT EXTERIOR VIEW







#### EXTERIOR VIEW







#### **INTERIOR VIEW**







#### EXTERIOR WORK







#### **INTERIOR WORK**









## MILESTONE SCHEDULE

| HHIA-016 - Hilt     | on Head Island | Airport Terminal Improvements 2025 May Update                 |                      |                         |             |             |               |       |       |        |         |                                 |           |          |         |          |          |         |          |         |         |                       |          |        |     |
|---------------------|----------------|---------------------------------------------------------------|----------------------|-------------------------|-------------|-------------|---------------|-------|-------|--------|---------|---------------------------------|--------