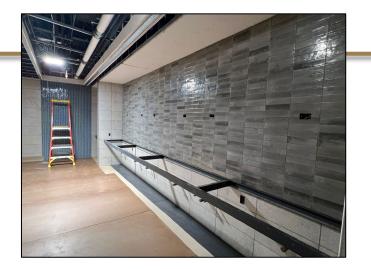

vements June 30, 2025 Stakeholder Update



#### **HILTON HEAD ISLAND**

AIRPORT

hiltonheadairport.com

#### KEY WORK ITEMS ACCOMPLISHED (June 1 – June 30)

- •Roof installation, dried in, roof complete
- •Interior wall framing 80%, mostly high ceiling
- •Exterior Oyster shell finish 90% complete
- •Sheetrock installation 85%, mud and sanding, high ceiling remains
- •Interior water/HVAC/electrical/ Fire suppression final connection phase
- •Final drive lanes prepped for paving
- •Sidewalk bollards installed, prep for bike racks, flag poles
- •TSA offices painted, bathrooms tile work 90%
- •Exterior EFIS is complete
- •Jet bridge foundations poured

#### FRONT EXTERIOR VIEW







#### EXTERIOR VIEW







#### **INTERIOR VIEW**







#### EXTERIOR WORK







#### **INTERIOR WORK**









## MILESTONE SCHEDULE

| HHIA-016 - Hilt     | on Head Island | Airport Terminal Improvements 2025 May Update                 |                      |                         |             |             |               |       |       |        |         |                                 |           |          |         |          |          |         |          |         |         |                       |          |        |     |
|---------------------|----------------|---------------------------------------------------------------|----------------------|-------------------------|-------------|-------------|---------------|-------|-------|--------|---------|---------------------------------|-----------|----------|---------|----------|----------|---------|----------|---------|--------