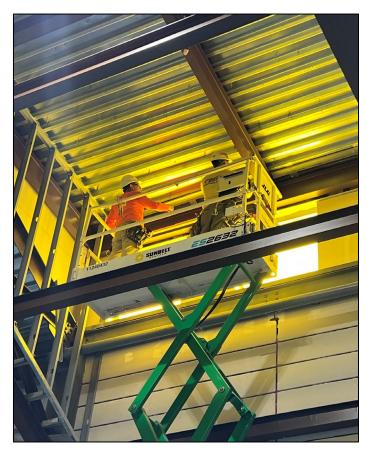

rovements June 30, 2025 Stakeholder Update



#### **HILTON HEAD ISLAND**

AIRPORT

hiltonheadairport.com

#### KEY WORK ITEMS ACCOMPLISHED (June 1 – June 30)

- •Roof installation, dried in, roof complete
- •Interior wall framing 80%, mostly high ceiling
- •Exterior Oyster shell finish 90% complete
- •Sheetrock installation 85%, mud and sanding, high ceiling remains
- •Interior water/HVAC/electrical/ Fire suppression final connection phase
- •Final drive lanes prepped for paving
- •Sidewalk bollards installed, prep for bike racks, flag poles
- •TSA offices painted, bathrooms tile work 90%
- •Exterior EFIS is complete
- •Jet bridge foundations poured

#### FRONT EXTERIOR VIEW







#### EXTERIOR VIEW







#### **INTERIOR VIEW**







#### EXTERIOR WORK







#### **INTERIOR WORK**









## MILESTONE SCHEDULE

| HHIA-016 - Hilt     | on Head Island | Airport Terminal Improvements 2025 May Update                 |                      |                         |             |             |               |       |       |        |         |                                 |           |          |         |          |          |         |          |         |         |                       |          |        |     |
|---------------------|----------------|---------------------------------------------------------------|----------------------|-------------------------|-------------|-------------|---------------|-------|-------|--------|---------|---------------------------------|-----------|----------|---------|----------|----------|---------|----------|---------|------