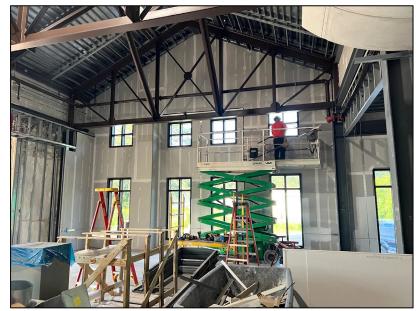

#### HILTON HEAD ISLAND AIRPORT Phase 1 Terminal Improvements June 30, 2025 Stakeholder Update



#### **HILTON HEAD ISLAND**

AIRPORT

hiltonheadairport.com

#### KEY WORK ITEMS ACCOMPLISHED (June 1 – June 30)

- •Roof installation, dried in, roof complete
- •Interior wall framing 80%, mostly high ceiling
- •Exterior Oyster shell finish 90% complete
- •Sheetrock installation 85%, mud and sanding, high ceiling remains
- •Interior water/HVAC/electrical/ Fire suppression final connection phase
- •Final drive lanes prepped for paving
- •Sidewalk bollards installed, prep for bike racks, flag poles
- •TSA offices painted, bathrooms tile work 90%
- •Exterior EFIS is complete
- •Jet bridge foundations poured

#### FRONT EXTERIOR VIEW







#### EXTERIOR VIEW







#### **INTERIOR VIEW**







#### EXTERIOR WORK







#### **INTERIOR WORK**









## MILESTONE SCHEDULE

| HHIA-016 - Hilt     | on Head Island | Airport Terminal Improvements 2025 May Update                 |                      |                         |             |             |               |       |       |        |         |                                 |           |          |         |          |          |         |          |         |         |                       |          |        |     |
|---------------------|----------------|---------------------------------------------------------------|----------------------|-------------------------|-------------|-------------|---------------|-------|-------|--------|---------|---------------------------------|-----------|----------|---------|-----