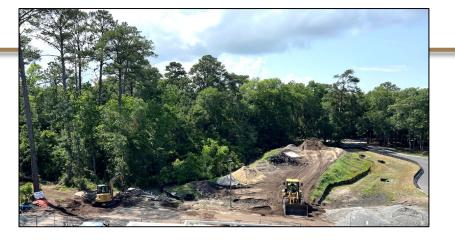

D AIRPORT Phase 1 Terminal Improvements June 30, 2025 Stakeholder Update



#### **HILTON HEAD ISLAND**

AIRPORT

hiltonheadairport.com

#### KEY WORK ITEMS ACCOMPLISHED (June 1 – June 30)

- •Roof installation, dried in, roof complete
- •Interior wall framing 80%, mostly high ceiling
- •Exterior Oyster shell finish 90% complete
- •Sheetrock installation 85%, mud and sanding, high ceiling remains
- •Interior water/HVAC/electrical/ Fire suppression final connection phase
- •Final drive lanes prepped for paving
- •Sidewalk bollards installed, prep for bike racks, flag poles
- •TSA offices painted, bathrooms tile work 90%
- •Exterior EFIS is complete
- •Jet bridge foundations poured

#### FRONT EXTERIOR VIEW







#### EXTERIOR VIEW







#### **INTERIOR VIEW**







#### EXTERIOR WORK







#### **INTERIOR WORK**









## MILESTONE SCHEDULE

| HHIA-016 - Hilt     | on Head Island | Airport Terminal Improvements 2025 May Update                 |                      |                         |             |             |               |       |       |        |         |                                 |           |          |         |          |          |         |          |         |         |                       |          |        |     |
|---------------------|----------------|---------------------------------------------------------------|----------------------|-------------------------|-------------|-------------|---------------|-------|-------|--------|---------|---------------------------------|-----------|----------|---------|----------|----------|-------