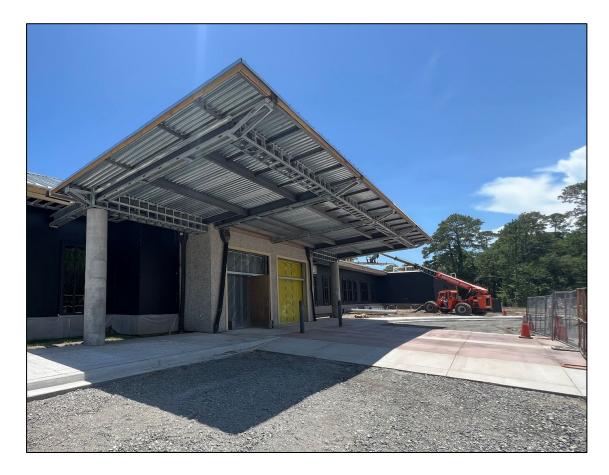

#### FRONT EXTERIOR VIEW

#### KEY WORK ITEMS ACCOMPLISHED (June 1 – June 30)

- •Roof installation, dried in, roof complete
- •Interior wall framing 80%, mostly high ceiling
- •Exterior Oyster shell finish 90% complete
- •Sheetrock installation 85%, mud and sanding, high ceiling remains
- •Interior water/HVAC/electrical/ Fire suppression final connection phase
- •Final drive lanes prepped for paving
- •Sidewalk bollards installed, prep for bike racks, flag poles
- •TSA offices painted, bathrooms tile work 90%
- •Exterior EFIS is complete
- •Jet bridge foundations poured