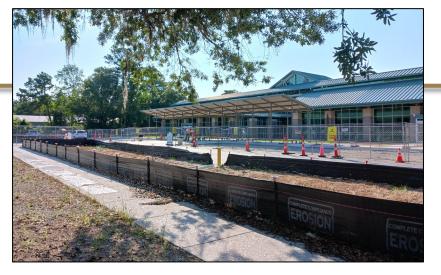

#### HILTON HEAD ISLAND AIRPORT Phase 1 Terminal Improvements June 30, 2025 Stakeholder Update



#### **HILTON HEAD ISLAND**

AIRPORT

hiltonheadairport.com

#### KEY WORK ITEMS ACCOMPLISHED (June 1 – June 30)

- •Roof installation, dried in, roof complete
- •Interior wall framing 80%, mostly high ceiling
- •Exterior Oyster shell finish 90% complete
- •Sheetrock installation 85%, mud and sanding, high ceiling remains
- •Interior water/HVAC/electrical/ Fire suppression final connection phase
- •Final drive lanes prepped for paving
- •Sidewalk bollards installed, prep for bike racks, flag poles
- •TSA offices painted, bathrooms tile work 90%
- •Exterior EFIS is complete
- •Jet bridge foundations poured

#### FRONT EXTERIOR VIEW







#### EXTERIOR VIEW







#### **INTERIOR VIEW**







#### EXTERIOR WORK







#### **INTERIOR WORK**









## MILESTONE SCHEDULE

| HHIA-016 - Hilt     | on Head Island | Airport Terminal Improvements 2025 May Update                 |                      |                         |             |             |               |       |       |        |         |                                 |           |          |         |          |          |         |          |         |         |                       |          |        |     |
|---------------------|----------------|---------------------------------------------------------------|----------------------|-------------------------|-------------|-------------|---------------|-------|-------|--------|---------|--------------