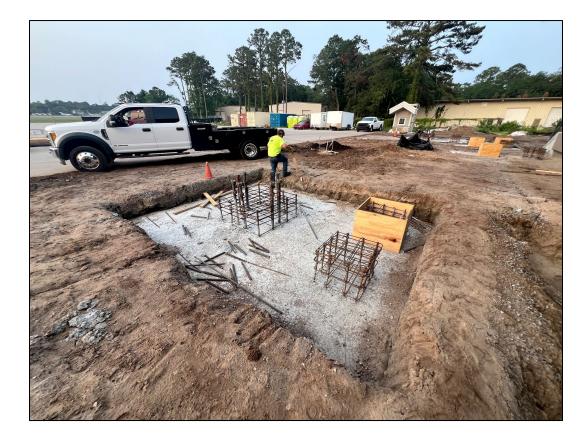

#### KEY WORK ITEMS ACCOMPLISHED (June 1 – June 30)

- •Roof installation, dried in, roof complete
- •Interior wall framing 80%, mostly high ceiling
- •Exterior Oyster shell finish 90% complete
- •Sheetrock installation 85%, mud and sanding, high ceiling remains
- •Interior water/HVAC/electrical/ Fire suppression final connection phase
- •Final drive lanes prepped for paving
- •Sidewalk bollards installed, prep for bike racks, flag poles
- •TSA offices painted, bathrooms tile work 90%
- •Exterior EFIS is complete
- •Jet bridge foundations poured

- PAVE 2 NEW ARRIVAL/DEPARTURE LANES
- EXTERIOR SIDING

AL PERMIN

- HIGH CEILING SHEET ROCK
- INTERIOR WIRING AND UTILITY CONNECTION
- JET BRIDGE ARRIVAL AND INSTALLATION