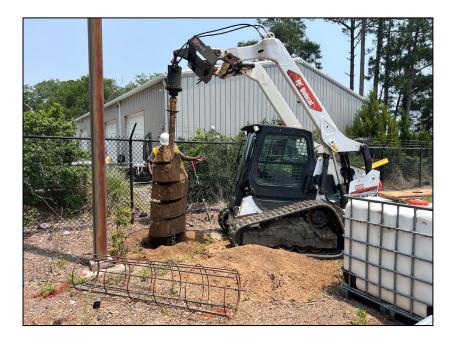

AIRPORT Phase 1 Terminal Improvements June 30, 2025 Stakeholder Update



#### **HILTON HEAD ISLAND**

AIRPORT

hiltonheadairport.com

#### KEY WORK ITEMS ACCOMPLISHED (June 1 – June 30)

- •Roof installation, dried in, roof complete
- •Interior wall framing 80%, mostly high ceiling
- •Exterior Oyster shell finish 90% complete
- •Sheetrock installation 85%, mud and sanding, high ceiling remains
- •Interior water/HVAC/electrical/ Fire suppression final connection phase
- •Final drive lanes prepped for paving
- •Sidewalk bollards installed, prep for bike racks, flag poles
- •TSA offices painted, bathrooms tile work 90%
- •Exterior EFIS is complete
- •Jet bridge foundations poured

#### FRONT EXTERIOR VIEW







#### EXTERIOR VIEW







#### **INTERIOR VIEW**







#### EXTERIOR WORK







#### **INTERIOR WORK**









## MILESTONE SCHEDULE

| HHIA-016 - Hilt     | on Head Island | Airport Terminal Improvements 2025 May Update                 |                      |                         |             |             |               |       |       |        |         |                                 |           |          |         |          |          |         |          |         |         |                       |          |        |     |
|---------------------|----------------|---------------------------------------------------------------|----------------------|-------------------------|-------------|-------------|---------------|-------|-------|--------|---------|---------------------------------|-----------|----------|---------|----------|----------|---------