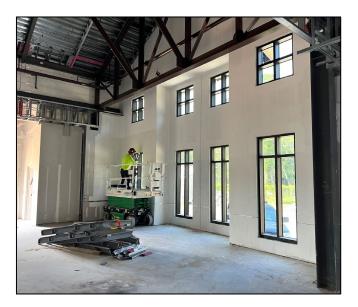

ments June 30, 2025 Stakeholder Update



#### **HILTON HEAD ISLAND**

AIRPORT

hiltonheadairport.com

#### KEY WORK ITEMS ACCOMPLISHED (June 1 – June 30)

- •Roof installation, dried in, roof complete
- •Interior wall framing 80%, mostly high ceiling
- •Exterior Oyster shell finish 90% complete
- •Sheetrock installation 85%, mud and sanding, high ceiling remains
- •Interior water/HVAC/electrical/ Fire suppression final connection phase
- •Final drive lanes prepped for paving
- •Sidewalk bollards installed, prep for bike racks, flag poles
- •TSA offices painted, bathrooms tile work 90%
- •Exterior EFIS is complete
- •Jet bridge foundations poured

#### FRONT EXTERIOR VIEW







#### EXTERIOR VIEW







#### **INTERIOR VIEW**







#### EXTERIOR WORK







#### **INTERIOR WORK**









## MILESTONE SCHEDULE

| HHIA-016 - Hilt     | on Head Island | Airport Terminal Improvements 2025 May Update                 |                      |                         |             |             |               |       |       |        |         |                                 |           |          |         |          |          |         |          |         |         |                       |          |        |     |
|---------------------|----------------|---------------------------------------------------------------|----------------------|-------------------------|-------------|-------------|---------------|-------|-------|--------|---------|---------------------------------|-----------|----------|---------|----------|----------|---------|----------|---------|---------|