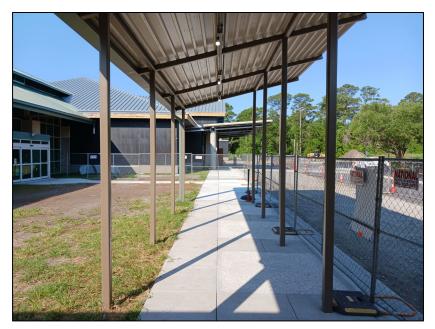

#### HILTON HEAD ISLAND AIRPORT Phase 1 Terminal Improvements June 30, 2025 Stakeholder Update



#### **HILTON HEAD ISLAND**

AIRPORT

hiltonheadairport.com

#### KEY WORK ITEMS ACCOMPLISHED (June 1 – June 30)

- •Roof installation, dried in, roof complete
- •Interior wall framing 80%, mostly high ceiling
- •Exterior Oyster shell finish 90% complete
- •Sheetrock installation 85%, mud and sanding, high ceiling remains
- •Interior water/HVAC/electrical/ Fire suppression final connection phase
- •Final drive lanes prepped for paving
- •Sidewalk bollards installed, prep for bike racks, flag poles
- •TSA offices painted, bathrooms tile work 90%
- •Exterior EFIS is complete
- •Jet bridge foundations poured

#### FRONT EXTERIOR VIEW







#### EXTERIOR VIEW







#### **INTERIOR VIEW**







#### EXTERIOR WORK







#### **INTERIOR WORK**









## MILESTONE SCHEDULE

| HHIA-016 - Hilt     | on Head Island | Airport Terminal Improvements 2025 May Update                 |                      |                         |             |             |               |       |       |        |         |                                 |           |          |         |          |          |         |          |         |         |                       |          |        |     |
|---------------------|----------------|---------------------------------------------------------------|----------------------|-------------------------|-------------|-------------|---------------|-------|-------|--------|---------|----------------